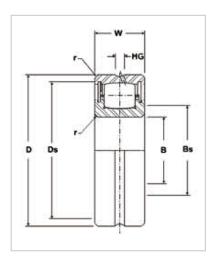

## WUXI GUANGQIANG BEARING TRADE CO.,LTD

| Bearing Number            | SB-22222-W33-SS |
|---------------------------|-----------------|
| Dimensões principais (mm) |                 |
| d                         | 110             |
| D                         | 220             |
| В                         | 53              |
| Peso (Kg)                 | 7.4             |