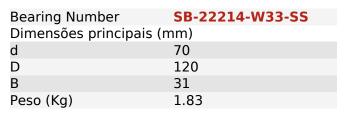

## Spherical Roller Bearing

Single Row Sealed Series-SB-22214-W33-SS

WUXI GUANGQIANG BEARING TRADE CO.,LTD

It is sealed single row spherical roller bearing. Single-row of large rollers result in increased dynamic load capacity and up to 100% greater misalignment of conventional double row spherical roller bearings. Sealing features are combined with the lip-wiping sealing function of an added contact seal, for applications where contamination conditions are particularly severe or where substantial amounts of moisture are present.