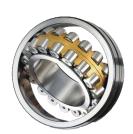

## Spherical Roller Bearing

Single Row Sealed Series-SB-22214-W33-SS

WUXI GUANGQIANG BEARING TRADE CO.,LTD

It is sealed single row spherical roller bearing. Single-row of large rollers result in increased dynamic load capacity and up to 100% greater misalignment of conventional double row spherical roller bearings. Sealing features are combined with the lip-wiping sealing function of an added contact seal, for applications where contamination conditions are particularly severe or where substantial amounts of moisture are present.