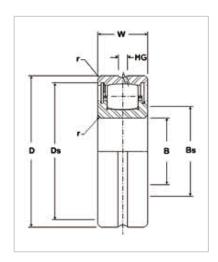

## Spherical Roller Bearing

Single Row Sealed Series-SB-22214-W33-SS

WUXI GUANGQIANG BEARING TRADE CO.,LTD

It is sealed single row spherical roller bearing. Single-row of large rollers result in increased dynamic load capacity and up to 100% greater misalignment of conventional double row spherical roller bearings. Sealing features are combined with the lip-wiping sealing function of an added contact seal, for applications where contamination conditions are particularly severe or where substantial amounts of moisture are present.