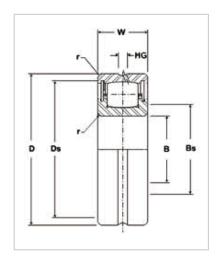

## Spherical Roller Bearing

Single Row Sealed Series-SB-22210-W33-SS

WUXI GUANGQIANG BEARING TRADE CO.,LTD

| Bearing Number            | SB-22210-W33-SS |
|---------------------------|-----------------|
| Dimensões principais (mm) |                 |
| d                         | 50              |
| D                         | 90              |
| В                         | 23              |
| Peso (Kg)                 | 0.68            |