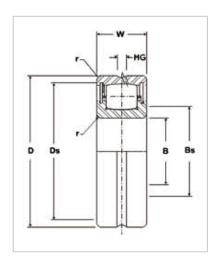

## Spherical Roller Bearing

Single Row Sealed Series-SB-22207-W33-SS

WUXI GUANGQIANG BEARING TRADE CO.,LTD

| Bearing Number            | SB-22207-W33-SS |
|---------------------------|-----------------|
| Dimensões principais (mm) |                 |
| d                         | 35              |
| D                         | 72              |
| В                         | 23              |
| Peso (Kg)                 | 0.43            |