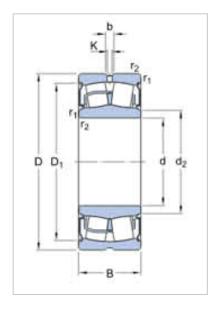

## Spherical Roller Bearing

BS Series--, BS2-2224-2CS

| Designação                           |              |
|--------------------------------------|--------------|
| Furo Cilíndrico                      | BS2-2224-2CS |
| Furo Cônico                          | -            |
| Dimensões principais (mm)            |              |
| d                                    | 120          |
| D                                    | 215          |
| В                                    | 69           |
| Classificações básicas de carga (KN) |              |
| Dyc Cr                               | 630          |
| Stc Cor                              | 765          |
| Limitando a velocidade               | 750          |
| Peso (Kg)                            | 9.75         |
|                                      |              |

Sealed with contact seals on both sides. The internal design of a sealed bearing corresponds to that of an open bearing. The external dimensions are also the same except for bearings based on the 222 and 223 series. Its benefits: Reduced need for maintenance; Increased uptime and reliability; Grease savings; Environmentally friendly.