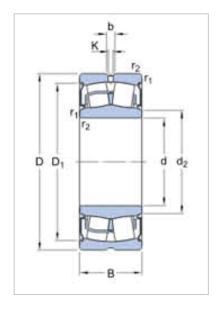

## Spherical Roller Bearing

BS Series- BS2-2215-2CSK, BS2-2215-2CS

WUXI GUANGQIANG BEARING TRADE CO.,LTD

| Designação                           |               |
|--------------------------------------|---------------|
| Furo Cilíndrico                      | BS2-2215-2CS  |
| Furo Cônico                          | BS2-2215-2CSK |
| Dimensões principais (mm)            |               |
| d                                    | 75            |
| D                                    | 130           |
| В                                    | 38            |
| Classificações básicas de carga (KN) |               |
| Dyc Cr                               | 212           |
| Stc Cor                              | 240           |
| Limitando a velocidade               | 1300          |
| Peso (Kg)                            | 2.10          |
|                                      |               |

Sealed with contact seals on both sides. The internal design of a sealed bearing corresponds to that of an open bearing. The external dimensions are also the same except for bearings based on the 222 and 223 series. Its benefits: Reduced need for maintenance; Increased uptime and reliability; Grease savings; Environmentally friendly.