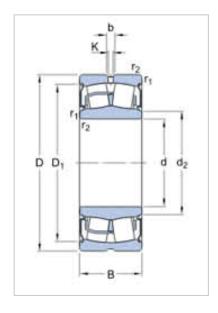

## Spherical Roller Bearing

BS Series- B52-2210-2CSK, BS2-2210-2CS

WUXI GUANGQIANG BEARING TRADE CO.,LTD

| Designação                           |               |
|--------------------------------------|---------------|
| Furo Cilíndrico                      | BS2-2210-2CS  |
| Furo Cônico                          | B52-2210-2CSK |
| Dimensões principais (mm)            |               |
| d                                    | 50            |
| D                                    | 90            |
| В                                    | 28            |
| Classificações básicas de carga (KN) |               |
| Dyc Cr                               | 104           |
| Stc Cor                              | 108           |
| Limitando a velocidade               | 1900          |
| Peso (Kg)                            | 0.70          |
|                                      |               |