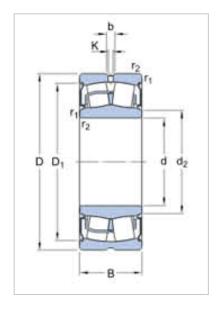

## Spherical Roller Bearing

BS Series- BS2-2208-2CSK, BS2-2208-2CS

WUXI GUANGQIANG BEARING TRADE CO.,LTD

| Designação                           |               |
|--------------------------------------|---------------|
| Furo Cilíndrico                      | BS2-2208-2CS  |
| Furo Cônico                          | BS2-2208-2CSK |
| Dimensões principais (mm)            |               |
| d                                    | 40            |
| D                                    | 80            |
| В                                    | 28            |
| Classificações básicas de carga (KN) |               |
| Dyc Cr                               | 96.5          |
| Stc Cor                              | 90            |
| Limitando a velocidade               | 2200          |
| Peso (Kg)                            | 0.57          |
|                                      |               |

Sealed with contact seals on both sides. The internal design of a sealed bearing corresponds to that of an open bearing. The external dimensions are also the same except for bearings based on the 222 and 223 series. Its benefits: Reduced need for maintenance; Increased uptime and reliability; Grease savings; Environmentally friendly.