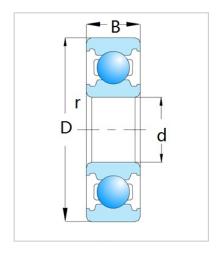

## Deep Groove Ball Bearing

6000 Series-6040

| Designação de<br>Rolamento           | 6040 |
|--------------------------------------|------|
| Dimensão ∏mm∏                        |      |
| d                                    | 200  |
| D                                    | 310  |
| В                                    | 51   |
| rs min                               | 2.1  |
| Classificações básicas de carga (kN) |      |
| Cr                                   | 218  |
| Cor                                  | 243  |
| Avaliações de velocidade (rpm)       |      |
| Graxa                                | 2000 |
| Óleo                                 | 2400 |
| Peso                                 |      |
| (Kg)                                 | 11.9 |