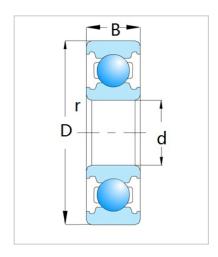

## Deep Groove Ball Bearing

6000 Series-6034

| Designação de<br>Rolamento           | 6034 |
|--------------------------------------|------|
| Dimensão □mm□                        |      |
| d                                    | 170  |
| D                                    | 260  |
| В                                    | 42   |
| rs min                               | 2.1  |
| Classificações básicas de carga (kN) |      |
| Cr                                   | 168  |
| Cor                                  | 172  |
| Avaliações de velocidade (rpm)       |      |
| Graxa                                | 2400 |
| Óleo                                 | 2800 |
| Peso                                 |      |
| (Kg)                                 | 6.76 |