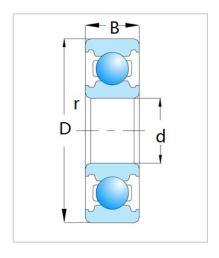

## Deep Groove Ball Bearing

6000 Series-60/32

| Designação de                        | 60/32 |
|--------------------------------------|-------|
| Rolamento                            |       |
| Dimensão [mm[]                       |       |
| d                                    | 32    |
| D                                    | 58    |
| В                                    | 13    |
| rs min                               | 1     |
| Classificações básicas de carga (kN) |       |
| Cr                                   | 1200  |
| Cor                                  | 820   |
| Avaliações de velocidade (rpm)       |       |
| Graxa                                | 1200  |
| Óleo                                 | 1500  |
| Peso                                 |       |
| (Kg)                                 | 0.129 |