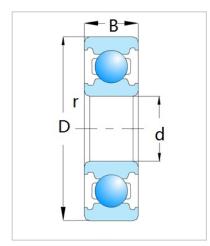

## WUXI GUANGQIANG BEARING TRADE CO.,LTD

| Designação de                        | 60/28 |
|--------------------------------------|-------|
| Rolamento                            |       |
| Dimensão []mm[]                      |       |
| d                                    | 28    |
| D                                    | 52    |
| В                                    | 12    |
| rs min                               | 0.6   |
| Classificações básicas de carga (kN) |       |
| Cr                                   | 1270  |
| Cor                                  | 755   |
| Avaliações de velocidade (rpm)       |       |
| Graxa                                | 1400  |
| Óleo                                 | 1600  |
| Peso                                 |       |
| (Kg)                                 | 0.098 |
|                                      |       |