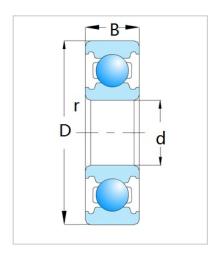

## Deep Groove Ball Bearing

6000 Series-6028

| Designação de                        | 6028 |
|--------------------------------------|------|
| Rolamento                            |      |
| Dimensão [mm[]                       |      |
| d                                    | 140  |
| D                                    | 210  |
| В                                    | 33   |
| rs min                               | 2    |
| Classificações básicas de carga (kN) |      |
| Cr                                   | 110  |
| Cor                                  | 109  |
| Avaliações de velocidade (rpm)       |      |
| Graxa                                | 3000 |
| Óleo                                 | 3500 |
| Peso                                 |      |
| (Kg)                                 | 3.35 |