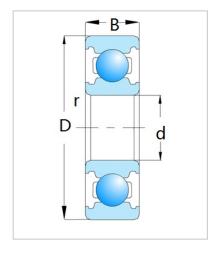

## Deep Groove Ball Bearing

6000 Series-6021

| Designação de<br>Rolamento           | 6021 |
|--------------------------------------|------|
| Dimensão ∏mm∏                        |      |
| d                                    | 105  |
| D                                    | 160  |
| В                                    | 26   |
| rs min                               | 2    |
| Classificações básicas de carga (kN) |      |
| Cr                                   | 72.5 |
| Cor                                  | 65.5 |
| Avaliações de velocidade (rpm)       |      |
| Graxa                                | 4000 |
| Óleo                                 | 4700 |
| Peso                                 |      |
| (Kg)                                 | 1.59 |