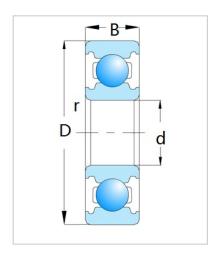

## Deep Groove Ball Bearing

6000 Series-6016

| Designação de<br>Rolamento           | 6016  |
|--------------------------------------|-------|
| Dimensão [mm[]                       |       |
| d                                    | 80    |
| D                                    | 125   |
| В                                    | 22    |
| rs min                               | 1.1   |
| Classificações básicas de carga (kN) |       |
| Cr                                   | 47.5  |
| Cor                                  | 40    |
| Avaliações de velocidade (rpm)       |       |
| Graxa                                | 5300  |
| Óleo                                 | 6200  |
| Peso                                 |       |
| (Kg)                                 | 0.854 |