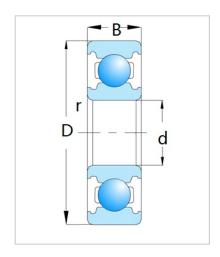

## Deep Groove Ball Bearing

6000 Series-6009

| Designação de<br>Rolamento           | 6009  |
|--------------------------------------|-------|
| Dimensão ∏mm∏                        |       |
| d                                    | 45    |
| D                                    | 75    |
| В                                    | 16    |
| rs min                               | 1     |
| Classificações básicas de carga (kN) |       |
| Cr                                   | 21    |
| Cor                                  | 15.1  |
| Avaliações de velocidade (rpm)       |       |
| Graxa                                | 9200  |
| Óleo                                 | 1100  |
| Peso                                 |       |
| (Kg)                                 | 0.237 |