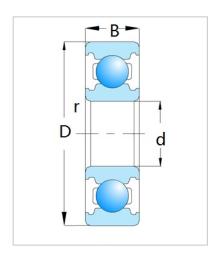

## Deep Groove Ball Bearing

6000 Series-6006

| Designação de                        | 6006  |
|--------------------------------------|-------|
| Rolamento                            |       |
| Dimensão [mm[]                       |       |
| d                                    | 30    |
| D                                    | 55    |
| В                                    | 13    |
| rs min                               | 1     |
| Classificações básicas de carga (kN) |       |
| Cr                                   | 13.2  |
| Cor                                  | 8.3   |
| Avaliações de velocidade (rpm)       |       |
| Graxa                                | 1300  |
| Óleo                                 | 1500  |
| Peso                                 |       |
| (Kg)                                 | 0.116 |