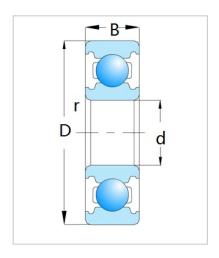

## Deep Groove Ball Bearing

6000 Series-6005

| Designação de                        | 6005 |
|--------------------------------------|------|
| Rolamento                            |      |
| Dimensão [mm[]                       |      |
| d                                    | 25   |
| D                                    | 47   |
| В                                    | 12   |
| rs min                               | 0.6  |
| Classificações básicas de carga (kN) |      |
| Cr                                   | 10.1 |
| Cor                                  | 5.85 |
| Avaliações de velocidade (rpm)       |      |
| Graxa                                | 1500 |
| Óleo                                 | 1800 |
| Peso                                 |      |
| (Kg)                                 | 0.08 |