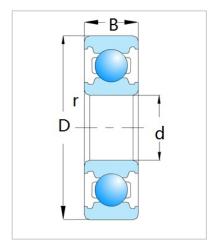

## WUXI GUANGQIANG BEARING TRADE CO.,LTD

| Designação de                        | 6004  |
|--------------------------------------|-------|
| Rolamento                            |       |
| Dimensão []mm[]                      |       |
| d                                    | 20    |
| D                                    | 42    |
| В                                    | 12    |
| rs min                               | 0.6   |
| Classificações básicas de carga (kN) |       |
| Cr                                   | 9.4   |
| Cor                                  | 5.05  |
| Avaliações de velocidade (rpm)       |       |
| Graxa                                | 1800  |
| Óleo                                 | 2100  |
| Peso                                 |       |
| (Kg)                                 | 0.069 |
|                                      |       |