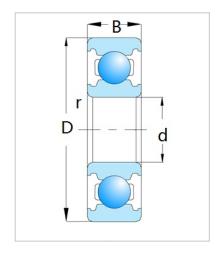

## Deep Groove Ball Bearing

6000 Series-6003

| Designação de<br>Rolamento           | 6003  |
|--------------------------------------|-------|
| Dimensão ∏mm∏                        |       |
| d                                    | 17    |
| D                                    | 35    |
| В                                    | 10    |
| rs min                               | 0.3   |
| Classificações básicas de carga (kN) |       |
| Cr                                   | 6.8   |
| Cor                                  | 3.35  |
| Avaliações de velocidade (rpm)       |       |
| Graxa                                | 2000  |
| Óleo                                 | 2400  |
| Peso                                 |       |
| (Kg)                                 | 0.039 |