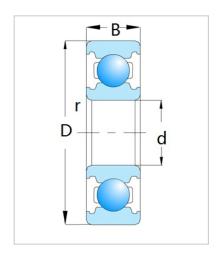

## Deep Groove Ball Bearing

6000 Series-6001

| Designação de<br>Rolamento           | 6001  |
|--------------------------------------|-------|
| Dimensão [mm[]                       |       |
| d                                    | 12    |
| D                                    | 28    |
| В                                    | 8     |
| rs min                               | 0.3   |
| Classificações básicas de carga (kN) |       |
| Cr                                   | 5.1   |
| Cor                                  | 2.39  |
| Avaliações de velocidade (rpm)       |       |
| Graxa                                | 2600  |
| Óleo                                 | 3000  |
| Peso                                 |       |
| (Kg)                                 | 0.021 |