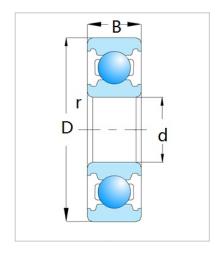

## Deep Groove Ball Bearing

6000 Series-6000

| Designação de<br>Rolamento           | 6000  |
|--------------------------------------|-------|
| Dimensão [mm[]                       |       |
| d                                    | 10    |
| D                                    | 26    |
| В                                    | 8     |
| rs min                               | 0.3   |
| Classificações básicas de carga (kN) |       |
| Cr                                   | 4.55  |
| Cor                                  | 1.96  |
| Avaliações de velocidade (rpm)       |       |
| Graxa                                | 2900  |
| Óleo                                 | 3400  |
| Peso                                 |       |
| (Kg)                                 | 0.019 |