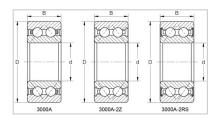

Double Row Angular Contact Ball Bearings

3000A Series-3904A

## GQZ high quality 3000A Series Double Row Angular Contact Ball Bearings

Angular contact ball bearings have inner and outer ring raceways that are displaced relative to each other in the direction of the bearing axis. This means that these bearings are designed to accommodate combined loads, i.e. simultaneously acting radial and axial loads.

The axial load carrying capacity of angular contact ball bearings increases as the contact angle increases. The contact angle is defined as the angle between the line joining the points of contact of the ball and the raceways in the radial plane, along which the combined load is transmitted from one raceway to another, and a line perpendicular to the bearing axis