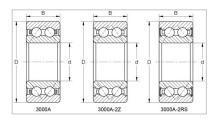

Double Row Angular Contact Ball Bearings

3000A Series-3804A

## WUXI GUANGQIANG BEARING TRADE CO.,LTD

| Designação                           | 3804A |
|--------------------------------------|-------|
| Dimensões principais (mm)            |       |
| d                                    | 20    |
| D                                    | 32    |
| В                                    | 10    |
| Classificações básicas de carga (KN) |       |
| Dinâmico (Cr)                        | 4.9   |
| Estático (Cor)                       | 3.9   |
| Velocidade limitada (rpm)            |       |
| Graxa                                | 13000 |
| Óleo                                 | 14300 |
| Peso                                 |       |
| (kg)                                 | 0.02  |
|                                      |       |