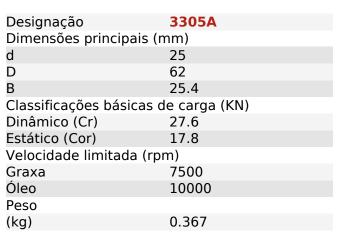

Double Row Angular Contact Ball Bearings

3000A Series-3305A









## **GQZ** high quality 3000A Series Double Row Angular Contact Ball Bearings

Angular contact ball bearings have inner and outer ring raceways that are displaced relative to each other in the direction of the bearing axis. This means that these bearings are designed to accommodate combined loads, i.e. simultaneously acting radial and axial loads.

The axial load carrying capacity of angular contact ball bearings increases as the contact angle increases. The contact angle is defined as the angle between the line joining the points of contact of the ball and the raceways in the radial plane, along which the combined load is transmitted from one raceway to another, and a line perpendicular to the bearing axis

The most commonly used designs are:

single row angular contact ball bearing