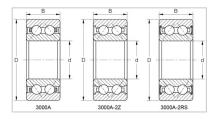

Double Row Angular Contact Ball Bearings

3000A Series-3305A

The most commonly used designs are:

single row angular contact ball bearings

double row angular contact ball bearings

four-point contact ball bearings

Wuxi Guangqiang Bearing Trade Co.,Ltd-Tel:86-510-82601571-Email:gq@gqbearing.com,shary@gqbearing.com,shary@gqbearing.com