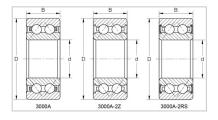

## Double Row Angular Contact Ball Bearings

3000A Series-3302A

## GQZ high quality 3000A Series Double Row Angular Contact Ball Bearings

Angular contact ball bearings have inner and outer ring raceways that are displaced relative to each other in the direction of the bearing axis. This means that these bearings are designed to accommodate combined loads, i.e. simultaneously acting radial and axial loads.