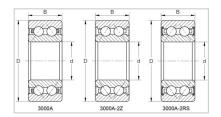

Double Row Angular Contact Ball Bearings

3000A Series-3204A

## WUXI GUANGQIANG BEARING TRADE CO.,LTD

| Designação                           | 3204A |
|--------------------------------------|-------|
| Dimensões principais (mm)            |       |
| d                                    | 20    |
| D                                    | 47    |
| В                                    | 20.6  |
| Classificações básicas de carga (KN) |       |
| Dinâmico (Cr)                        | 19    |
| Estático (Cor)                       | 12.1  |
| Velocidade limitada (rpm)            |       |
| Graxa                                | 8000  |
| Óleo                                 | 12000 |
| Peso                                 |       |
| (kg)                                 | 0.16  |
|                                      |       |