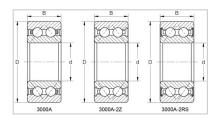

Double Row Angular Contact Ball Bearings

3000A Series-3202A

## **GQZ** high quality 3000A Series Double Row Angular Contact Ball Bearings

Angular contact ball bearings have inner and outer ring raceways that are displaced relative to each other in the direction of the bearing axis. This means that these bearings are designed to accommodate combined loads, i.e. simultaneously acting radial and axial loads.

The most commonly used designs are:

single row angular contact ball bearings

double row angular contact ball bearings

four-point contact ball bearings

Wuxi Guangqiang Bearing Trade Co.,Ltd-Tel:86-510-82601571-Email:gq@gqbearing.com,shary@gqbearing.com,shary@gqbearing.com