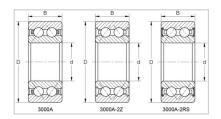

Double Row Angular Contact Ball Bearings

3000A Series-3004A

## GQZ high quality 3000A Series Double Row Angular Contact Ball Bearings

Angular contact ball bearings have inner and outer ring raceways that are displaced relative to each other in the direction of the bearing axis. This means that these bearings are designed to accommodate combined loads, i.e. simultaneously acting radial and axial loads.

The axial load carrying capacity of angular contact ball bearings increases as the contact angle increases. The contact angle is defined as the angle between the line joining the points of contact of the ball and the raceways in the radial plane, along which the combined load is transmitted from one raceway to another, and a line perpendicular to the bearing axis

The most commonly used designs are:

single row angular contact ball bearings

double row angular contact ball bearings

four-point contact ball bearings

Wuxi Guangqiang Bearing Trade Co.,Ltd-Tel:86-510-82601571-Email:gq@gqbearing.com,shary@gqbearing.com,shary@gqbearing.com