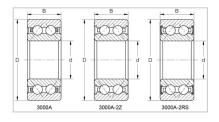

## Double Row Angular Contact Ball Bearings

3000A Series-3003A

## GQZ high quality 3000A Series Double Row Angular Contact Ball Bearings

Angular contact ball bearings have inner and outer ring raceways that are displaced relative to each other in the direction of the bearing axis. This means that these bearings are designed to accommodate combined loads, i.e. simultaneously acting radial and axial loads.

The most commonly used designs are:

single row angular contact ball bearings

double row angular contact ball bearings

four-point contact ball bearings

Wuxi Guangqiang Bearing Trade Co.,Ltd-Tel:86-510-82601571-Email:gq@gqbearing.com,shary@gqb earing.com-http://www.bearing-asia.com