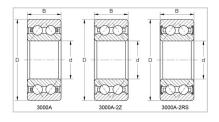

## Double Row Angular Contact Ball Bearings

3000A Series-3002A

## GQZ high quality 3000A Series Double Row Angular Contact Ball Bearings

Angular contact ball bearings have inner and outer ring raceways that are displaced relative to each other in the direction of the bearing axis. This means that these bearings are designed to accommodate combined loads, i.e. simultaneously acting radial and axial loads.

The most commonly used designs are:

single row angular contact ball bearings

double row angular contact ball bearings

four-point contact ball bearings

Wuxi Guangqiang Bearing Trade Co.,Ltd-Tel:86-510-82601571-Email:gq@gqbearing.com,shary@gqb earing.com-http://www.bearing-asia.com