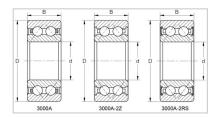

Double Row Angular Contact Ball Bearings

3000A Series-3001A

## GQZ high quality 3000A Series Double Row Angular Contact Ball Bearings

Angular contact ball bearings have inner and outer ring raceways that are displaced relative to each other in the direction of the bearing axis. This means that these bearings are designed to accommodate combined loads, i.e. simultaneously acting radial and axial loads.

The most commonly used designs are:

single row angular contact ball bearings

double row angular contact ball bearings

four-point contact ball bearings

Wuxi Guangqiang Bearing Trade Co.,Ltd-Tel:86-510-82601571-Email:gq@gqbearing.com,shary@gqbearing.com,shary@gqbearing.com