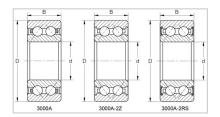

Double Row Angular Contact Ball Bearings

3000A-2Z Series-3915A-2Z

## **GQZ** high quality 3000A-2Z Series Double Row Angular Contact Ball Bearings

Angular contact ball bearings have inner and outer ring raceways that are displaced relative to each other in the direction of the bearing axis. This means that these bearings are designed to accommodate combined loads, i.e. simultaneously acting radial and axial loads.

## The most commonly used designs are:

single row angular contact ball bearings

double row angular contact ball bearings

four-point contact ball bearings

Wuxi Guangqiang Bearing Trade Co.,Ltd-Tel:86-510-82601571-Email:gq@gqbearing.com,shary@gqbearing.com,shary@gqbearing.com