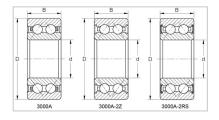

## Double Row Angular Contact Ball Bearings

3000A-2Z Series-3912A-2Z

## GQZ high quality 3000A-2Z Series Double Row Angular Contact Ball Bearings

Angular contact ball bearings have inner and outer ring raceways that are displaced relative to each other in the direction of the bearing axis. This means that these bearings are designed to accommodate combined loads, i.e. simultaneously acting radial and axial loads.