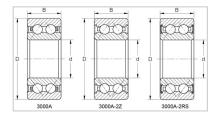

## Double Row Angular Contact Ball Bearings

3000A-2Z Series-3911A-2Z

## GQZ high quality 3000A-2Z Series Double Row Angular Contact Ball Bearings

Angular contact ball bearings have inner and outer ring raceways that are displaced relative to each other in the direction of the bearing axis. This means that these bearings are designed to accommodate combined loads, i.e. simultaneously acting radial and axial loads.