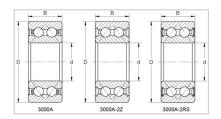

## WUXI GUANGQIANG BEARING TRADE CO.,LTD

| Designação                           | 3910A-2Z |
|--------------------------------------|----------|
| Dimensões principais (mm)            |          |
| d                                    | 50       |
| D                                    | 72       |
| В                                    | 16       |
| Classificações básicas de carga (KN) |          |
| Dinâmico (Cr)                        | 19.1     |
| Estático (Cor)                       | 19.6     |
| Velocidade limitada (rpm)            |          |
| Graxa                                | 5800     |
| Óleo                                 | -        |
| Peso                                 |          |
| (kg)                                 | 0.189    |
|                                      |          |

## **GQZ** high quality 3000A-2Z Series Double Row Angular Contact Ball Bearings

Angular contact ball bearings have inner and outer ring raceways that are displaced relative to each other in the direction of the bearing axis. This means that these bearings are designed to accommodate combined loads, i.e. simultaneously acting radial and axial loads.