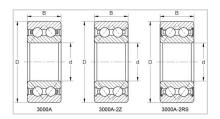

Double Row Angular Contact Ball Bearings

3000A-2Z Series-3908A-2Z

## **GQZ** high quality 3000A-2Z Series Double Row Angular Contact Ball Bearings

Angular contact ball bearings have inner and outer ring raceways that are displaced relative to each other in the direction of the bearing axis. This means that these bearings are designed to accommodate combined loads, i.e. simultaneously acting radial and axial loads.

## The most commonly used designs are:

single row angular contact ball bearings

double row angular contact ball bearings

four-point contact ball bearings

Wuxi Guangqiang Bearing Trade Co.,Ltd-Tel:86-510-82601571-Email:gq@gqbearing.com,shary@gqbearing.com,shary@gqbearing.com