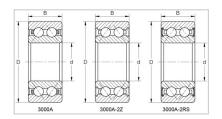

Double Row Angular Contact Ball Bearings

3000A-2Z Series-3907A-2Z

## WUXI GUANGQIANG BEARING TRADE CO.,LTD

| Designação                           | 3907A-2Z |
|--------------------------------------|----------|
| Dimensões principais (mm)            |          |
| d                                    | 35       |
| D                                    | 55       |
| В                                    | 15       |
| Classificações básicas de carga (KN) |          |
| Dinâmico (Cr)                        | 12.9     |
| Estático (Cor)                       | 11.3     |
| Velocidade limitada (rpm)            |          |
| Graxa                                | 8000     |
| Óleo                                 | -        |
| Peso                                 |          |
| (kg)                                 | 0.138    |
|                                      |          |

## **GQZ** high quality 3000A-2Z Series Double Row Angular Contact Ball Bearings

Angular contact ball bearings have inner and outer ring raceways that are displaced relative to each other in the direction of the bearing axis. This means that these bearings are designed to accommodate combined loads, i.e. simultaneously acting radial and axial loads.