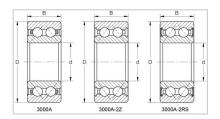

Double Row Angular Contact Ball Bearings

3000A-2Z Series-3906A-2Z

## WUXI GUANGQIANG BEARING TRADE CO.,LTD

| Designação                           | 3906A-2Z |
|--------------------------------------|----------|
| Dimensões principais (mm)            |          |
| d                                    | 30       |
| D                                    | 47       |
| В                                    | 13       |
| Classificações básicas de carga (KN) |          |
| Dinâmico (Cr)                        | 9.9      |
| Estático (Cor)                       | 8.3      |
| Velocidade limitada (rpm)            |          |
| Graxa                                | 9500     |
| Óleo                                 | -        |
| Peso                                 |          |
| (kg)                                 | 0.095    |
|                                      |          |

## **GQZ** high quality 3000A-2Z Series Double Row Angular Contact Ball Bearings

Angular contact ball bearings have inner and outer ring raceways that are displaced relative to each other in the direction of the bearing axis. This means that these bearings are designed to accommodate combined loads, i.e. simultaneously acting radial and axial loads.