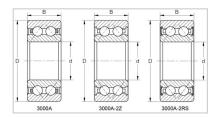

Double Row Angular Contact Ball Bearings

3000A-2Z Series-3904A-2Z

## WUXI GUANGQIANG BEARING TRADE CO.,LTD

| Designação                           | 3904A-2Z |
|--------------------------------------|----------|
| Dimensões principais (mm)            |          |
| d                                    | 20       |
| D                                    | 37       |
| В                                    | 13       |
| Classificações básicas de carga (KN) |          |
| Dinâmico (Cr)                        | 9.3      |
| Estático (Cor)                       | 6.6      |
| Velocidade limitada (rpm)            |          |
| Graxa                                | 12000    |
| Óleo                                 | -        |
| Peso                                 |          |
| (kg)                                 | 0.046    |
|                                      |          |