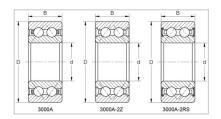

Double Row Angular Contact Ball Bearings

3000A-2Z Series-3812A-2Z

## WUXI GUANGQIANG BEARING TRADE CO.,LTD

| Designação                           | 3812A-2Z |
|--------------------------------------|----------|
| Dimensões principais (mm)            |          |
| d                                    | 60       |
| D                                    | 78       |
| В                                    | 14       |
| Classificações básicas de carga (KN) |          |
| Dinâmico (Cr)                        | 13.6     |
| Estático (Cor)                       | 16.2     |
| Velocidade limitada (rpm)            |          |
| Graxa                                | 5000     |
| Óleo                                 | -        |
| Peso                                 |          |
| (kg)                                 | 0.14     |
|                                      |          |