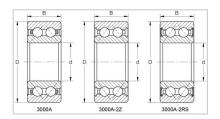

Double Row Angular Contact Ball Bearings

3000A-2Z Series-3808A-2Z

## **GQZ** high quality 3000A-2Z Series Double Row Angular Contact Ball Bearings

Angular contact ball bearings have inner and outer ring raceways that are displaced relative to each other in the direction of the bearing axis. This means that these bearings are designed to accommodate combined loads, i.e. simultaneously acting radial and axial loads.