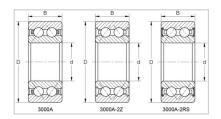

Double Row Angular Contact Ball Bearings

3000A-2Z Series-3804A-2Z

## WUXI GUANGQIANG BEARING TRADE CO.,LTD

| Designação                           | 3804A-2Z |
|--------------------------------------|----------|
| Dimensões principais (mm)            |          |
| d                                    | 20       |
| D                                    | 32       |
| В                                    | 10       |
| Classificações básicas de carga (KN) |          |
| Dinâmico (Cr)                        | 4.9      |
| Estático (Cor)                       | 3.9      |
| Velocidade limitada (rpm)            |          |
| Graxa                                | 13000    |
| Óleo                                 | -        |
| Peso                                 |          |
| (kg)                                 | 0.02     |
|                                      |          |