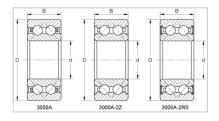

## Double Row Angular Contact Ball Bearings

3000A-2Z Series-3315A-2Z

## GQZ high quality 3000A-2Z Series Double Row Angular Contact Ball Bearings

Angular contact ball bearings have inner and outer ring raceways that are displaced relative to each other in the direction of the bearing axis. This means that these bearings are designed to accommodate combined loads, i.e. simultaneously acting radial and axial loads.

The axial load carrying capacity of angular contact ball bearings increases as the contact angle increases. The contact angle is defined as the angle between the line joining the points of contact of the ball and the raceways in the radial plane, along which the combined load is transmitted from one raceway to another, and a line perpendicular to the bearing axis