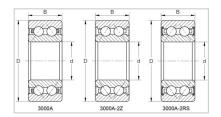

Double Row Angular Contact Ball Bearings

3000A-2Z Series-3312A-2Z

## WUXI GUANGQIANG BEARING TRADE CO.,LTD

| Designação                           | 3312A-2Z |
|--------------------------------------|----------|
| Dimensões principais (mm)            |          |
| d                                    | 60       |
| D                                    | 130      |
| В                                    | 54       |
| Classificações básicas de carga (KN) |          |
| Dinâmico (Cr)                        | 121.4    |
| Estático (Cor)                       | 95.1     |
| Velocidade limitada (rpm)            |          |
| Graxa                                | 3400     |
| Óleo                                 | -        |
| Peso                                 |          |
| (kg)                                 | 3.24     |
| (119)                                | 3.2 .    |