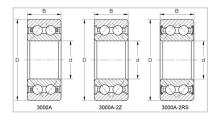

## Double Row Angular Contact Ball Bearings

3000A-2Z Series-3311A-2Z

## GQZ high quality 3000A-2Z Series Double Row Angular Contact Ball Bearings

Angular contact ball bearings have inner and outer ring raceways that are displaced relative to each other in the direction of the bearing axis. This means that these bearings are designed to accommodate combined loads, i.e. simultaneously acting radial and axial loads.