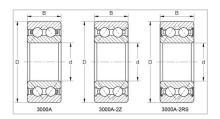

Double Row Angular Contact Ball Bearings

3000A-2Z Series-3309A-2Z

## **GQZ** high quality 3000A-2Z Series Double Row Angular Contact Ball Bearings

Angular contact ball bearings have inner and outer ring raceways that are displaced relative to each other in the direction of the bearing axis. This means that these bearings are designed to accommodate combined loads, i.e. simultaneously acting radial and axial loads.

The axial load carrying capacity of angular contact ball bearings increases as the contact angle increases. The contact angle is defined as the angle between the line joining the points of contact of the ball and the raceways in the radial plane, along which the combined load is transmitted from one raceway to another, and a line perpendicular to the bearing axis

## The most commonly used designs are:

single row angular contact ball bearings

double row angular contact ball bearings

four-point contact ball bearings

Wuxi Guangqiang Bearing Trade Co.,Ltd-Tel:86-510-82601571-Email:gq@gqbearing.com,shary@gqbearing.com,shary@gqbearing.com