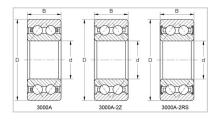

## Double Row Angular Contact Ball Bearings

3000A-2Z Series-3306A-2Z

## GQZ high quality 3000A-2Z Series Double Row Angular Contact Ball Bearings

Angular contact ball bearings have inner and outer ring raceways that are displaced relative to each other in the direction of the bearing axis. This means that these bearings are designed to accommodate combined loads, i.e. simultaneously acting radial and axial loads.

## The most commonly used designs are:

single row angular contact ball bearings

double row angular contact ball bearings

four-point contact ball bearings

Wuxi Guangqiang Bearing Trade Co.,Ltd-Tel:86-510-82601571-Email:gq@gqbearing.com,shary@gqb earing.com-http://www.bearing-asia.com