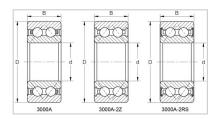

Double Row Angular Contact Ball Bearings

3000A-2Z Series-3305A-2Z

## WUXI GUANGQIANG BEARING TRADE CO.,LTD

| Designação                           | 3305A-2Z |
|--------------------------------------|----------|
| Dimensões principais (mm)            |          |
| d                                    | 25       |
| D                                    | 62       |
| В                                    | 25.4     |
| Classificações básicas de carga (KN) |          |
| Dinâmico (Cr)                        | 27.6     |
| Estático (Cor)                       | 17.8     |
| Velocidade limitada (rpm)            |          |
| Graxa                                | 7500     |
| Óleo                                 | -        |
| Peso                                 |          |
| (kg)                                 | 0.367    |
|                                      |          |

## **GQZ** high quality 3000A-2Z Series Double Row Angular Contact Ball Bearings

Angular contact ball bearings have inner and outer ring raceways that are displaced relative to each other in the direction of the bearing axis. This means that these bearings are designed to accommodate combined loads, i.e. simultaneously acting radial and axial loads.