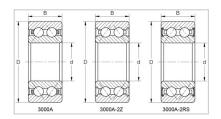

Double Row Angular Contact Ball Bearings

3000A-2Z Series-3218A-2Z

## **GQZ high quality 3000A-2Z Series Double Row Angular Contact Ball Bearings**

Angular contact ball bearings have inner and outer ring raceways that are displaced relative to each other in the direction of the bearing axis. This means that these bearings are designed to accommodate combined loads, i.e. simultaneously acting radial and axial loads.

The axial load carrying capacity of angular contact ball bearings increases as the contact angle increases. The contact angle is defined as the angle between the line joining the points of contact of the ball and the raceways in the radial plane, along which the combined load is transmitted from one raceway to another, and a line perpendicular to the bearing axis